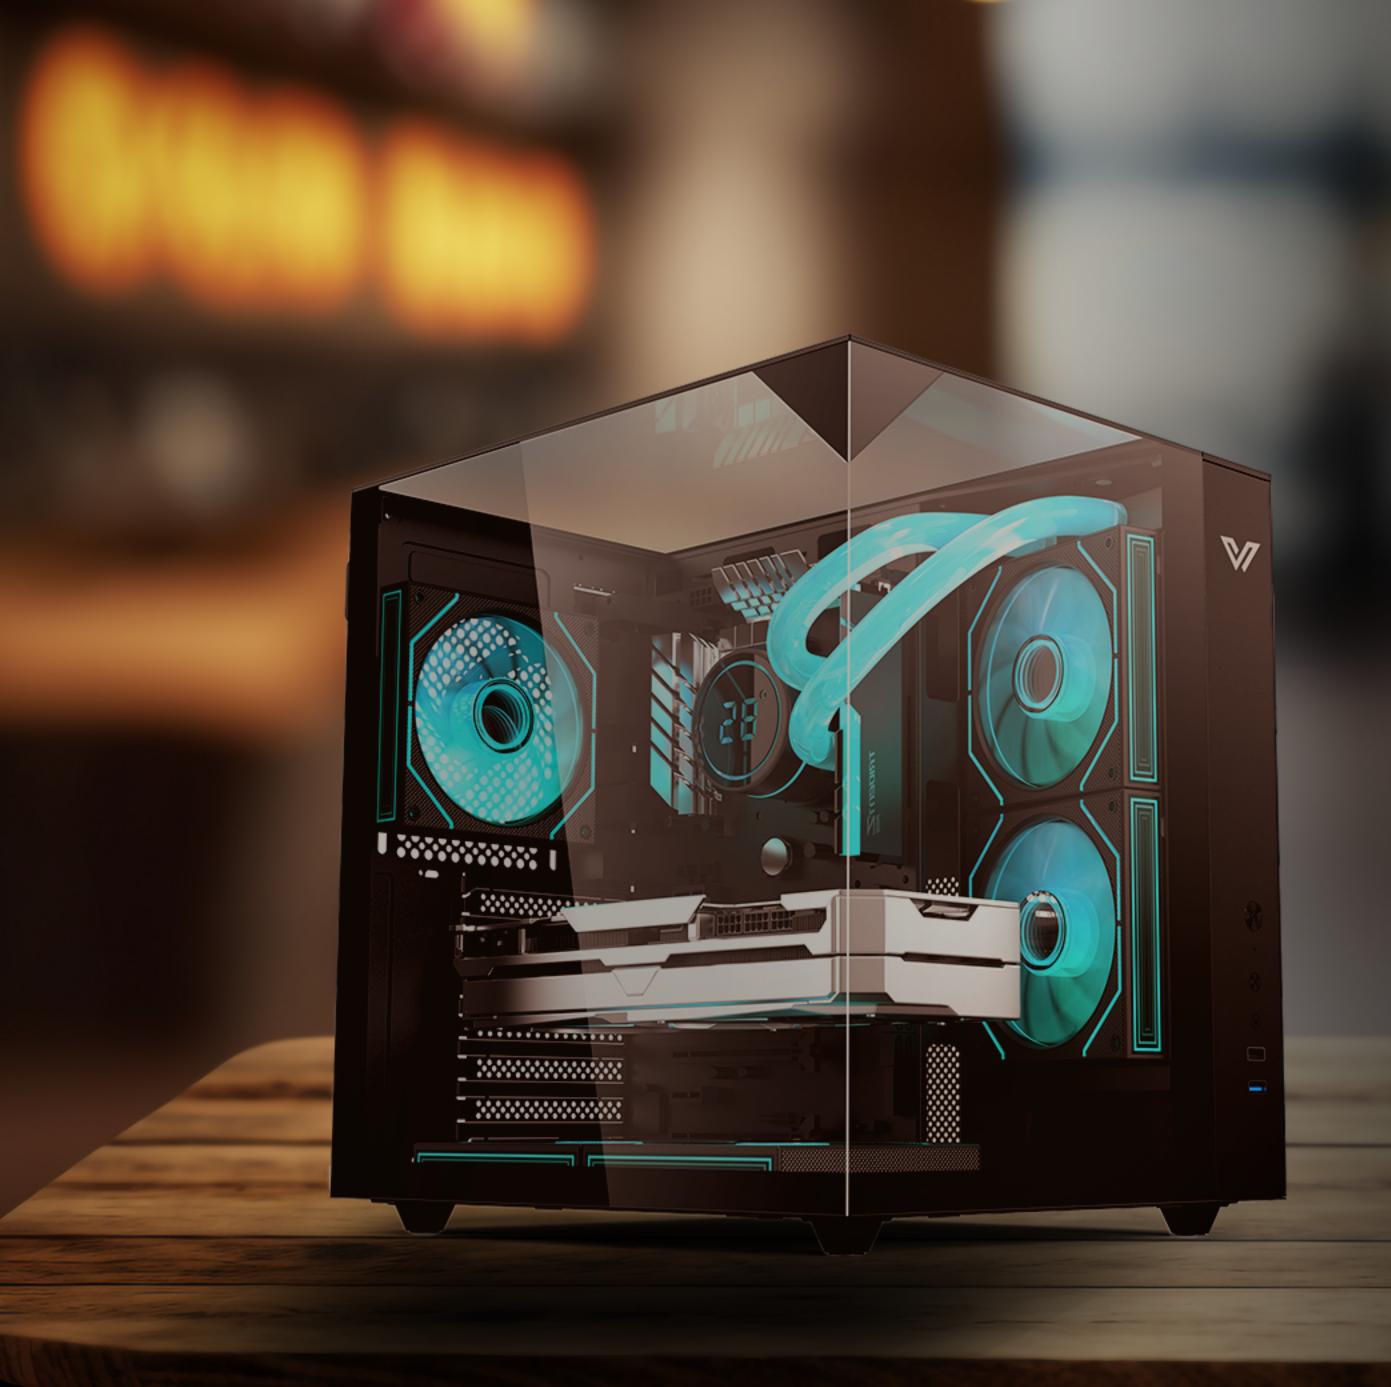

## FULL VIEW ATX COMPUTER CASE WITH THREE-SIDED TEMPERED GLASS

## **SPECIFICATIONS**

| Product Size        | 339x286x340mm                                                                                             |
|---------------------|-----------------------------------------------------------------------------------------------------------|
| Carton Size         | 407x354x417mm                                                                                             |
| M/B Form Factor     | ATX/Micro ATX/ITX                                                                                         |
| PSU Form Factor     | ATX                                                                                                       |
| CPU Clearance       | 168mm                                                                                                     |
| GPU Clearance       | 330mm                                                                                                     |
| Hardware Capability | HDDx1 + SSDx2 or HDDx2 + SSDx1                                                                            |
| I/O Ports           | USB3.0x1 + USB2.0x1 + HD Audio                                                                            |
| Chassis Material    | A grade SPCC 0.6mm Thick                                                                                  |
| Fan Positions       | M/B: 2x 120mm Fans or<br>240mm Radiator (Slanted position)<br>Bottom: 2x 120mm Fans<br>Rear: 1x 120mm Fan |

\*3x Pre installed Infinity Mirror ARGB fans with 10-Port control board + Aurora cable | Tempered Glass on Top, Front, and Left panel.